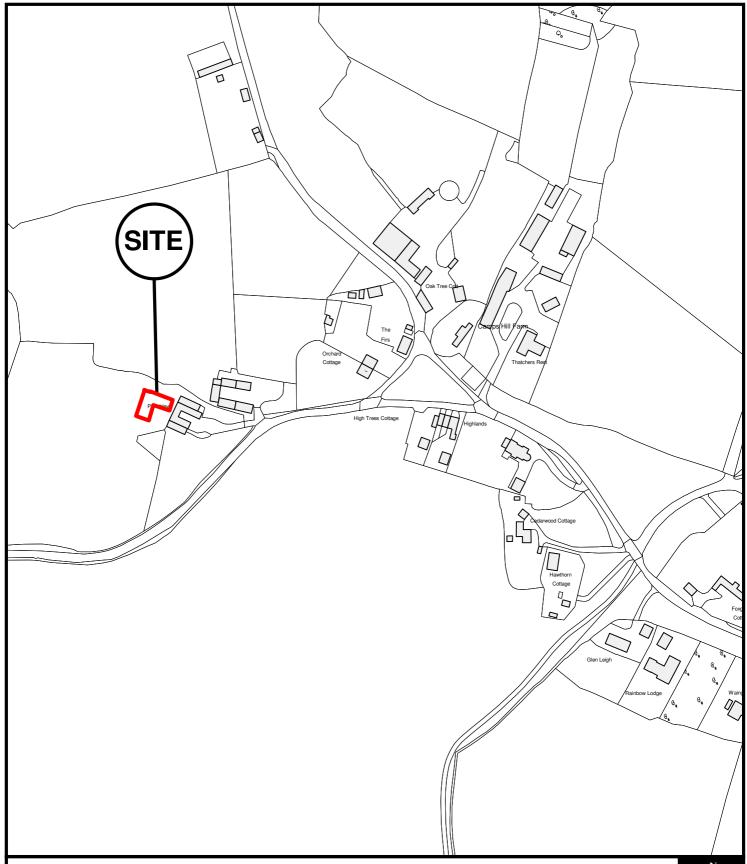

East Herts Council Wallfields Pegs Lane Hertford SG13 8EQ

Tel: 01279 655261

Address: Punchley, Levens Green, Old Hall Green, Ware, Herts, SG11 1HD

Reference: E/11/0137/B

Scale: 1:2500 O.S Sheet: TL3522

Date of Print: 12 September 2012